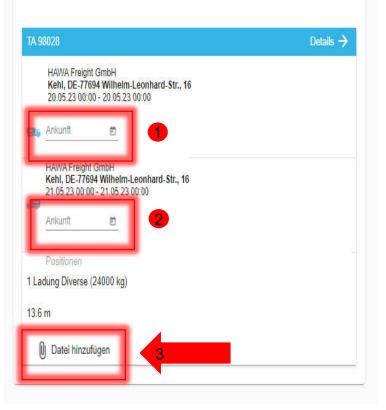

## How to upload POD :

- 1. Enter the arrival time at the loading point.
- 2. Enter the arrival time at the unloading point.

**3.** After you have entered the arrival time of the loading and unloading point, you are able to upload the **proof of delivery (POD)** 

If your tour has several transport orders, please find **further transport orders below the first** (**blue**) **one.** Those are displayed in different colors. Points 2-4 need to **be updated for each transport order separately.**